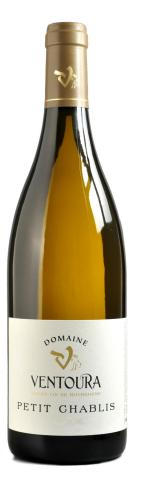

### PETIT CHABLIS 2021 ||

BLEND | 100% Chardonnay

 $\mathsf{VINEYARDS} \mid \mathsf{25}$  year old vines on clay-limestone Portlandian terroir at a northeast exposure.

WINEMAKING | Wild yeast primary and malolactic fermentation (complete) followed by 10 months aging on fine lees in stainless steel vats with minimal action.

ALCOHOL | 12.5%

#### TASTING NOTES

Light and lively with well-balanced acidity. White flower and citrus aromas characterize this straightforward, super fresh Petit Chablis. Lemon, grapefruit and tart apple fruit flavors on this elegant, and expressive value.

BARCODE | 3701262100213